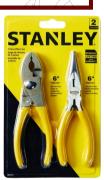

2568483

DIABLO &

Stanley 2pc 6"

Pliers Set REG. \$14.99

REG. \$14.99 **ÇQ QQ** 

2391753