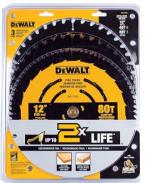

REG. \$32.99

\$26.99

DeWalt 20V MAX Cordless Brushed 7 tool Combo Kit REG. \$829.99

\$599.99

2017555

DeWalt Circular Saw Blade 12" 2pk 40/60 Teeth REG. \$69.98

\$59.99