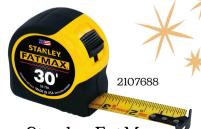

## OMNITABLE

OmniTable 4-in-1
Portable Workstation
500 lb. capacity
REG. \$159.99

\$139.99

**GEARWRENCH** 

GearWrench 12
Point Metric and
SAE Ratcheting
Combo Wrench
Set 20 pc

REG. \$94.99

\$69.99

Stanley FatMax 30' Tape Measure

REG. \$32.99

\$26.99

DeWalt 20V MAX Cordless Brushed 7 tool Combo Kit REG. \$829.99

\$599.99

2017555

DeWalt Circular Saw Blade 12" 2pk 40/60 Teeth REG. \$69.98

\$59.99